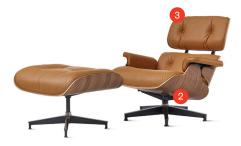

#### Key features

### 3. Embraces the latest in material innovation

The chair is available in a highly innovative bamboo-based alternative to leather that's soft, durable, scratch-resistant and colorfast.