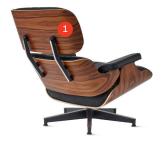

#### Key features

#### 1. Unparalleled craftmanship

Both the chair and ottoman are hand-assembled with care. Innovative hardware fastens the cushions to the shell without marring the wood. Shells are 7-ply veneers. Cushions are individually upholstered and replaceable.

#### 2. Expansive options

The chair is available in two sizes (ottoman in just one size), and a variety of veneers and upholstery options.