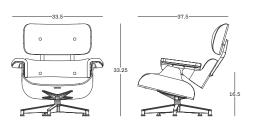

of the 20th century—instantly recognizable and enduringly fresh.

## designcraft





#### Key features





#### 1. Unparalleled craftmanship

Both the chair and ottoman are hand-assembled with care. Innovative hardware fastens the cushions to the shell without marring the wood. Shells are 7-ply veneers. Cushions are individually upholstered and replaceable.

#### 2. Expansive options

The chair is available in two sizes (ottoman in just one size), and a variety of veneers and upholstery options.

### 3. Embraces the latest in material innovation

The chair is available in a highly innovative bamboo-based alternative to leather that's soft, durable, scratch-resistant and colorfast.

## Statement of line overview

#### Eames Lounge Chair Classic Size



#### Eames Lounge Chair Tall Size



#### Eames Ottoman



#### **Benefits**

#### → Luxurious support and comfort

The chair's legendary comfort and support come from the angled back and carefully constructed cushions that won't flatten or clump over time.

#### → Iconic design that's heirloom quality

The origin of Eames Lounge Chair and Ottoman lies in the Eameses' investigations into molding plywood. The design is universally recognized; its quality, unsurpassed.

Warranty 5 years

**Materials** 

<u>Click here</u> to view the complete textile and materials offering for Eames Lounge Chair and Ottoman.

Sustainability

Click here to see how Eames Lounge Chair and Ottoman meet your environmental goals.

3D Models

<u>Click here</u> to explore the 3D model library.

**Images** 

Click here to view image gallery.