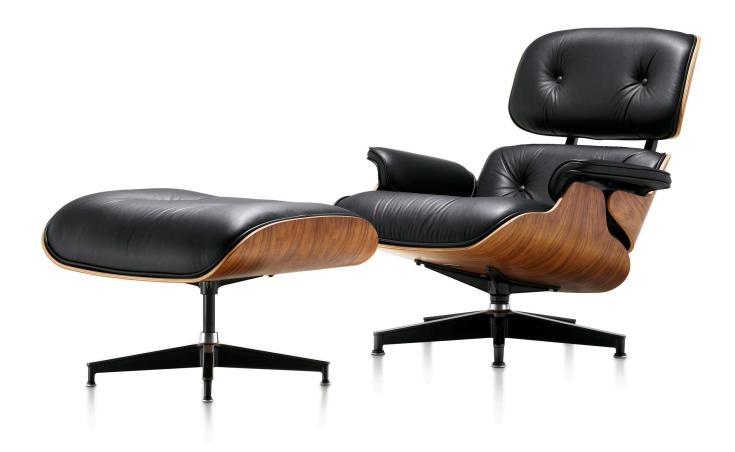

# Eames® Lounge Chair and Ottoman

When this set was introduced in 1956, there was nothing like it, and there is still nothing to equal it. The Eameses' modern take on the 19th century club chair has become one of the most significant furniture designs of the 20th century—instantly recognizable and enduringly fresh.