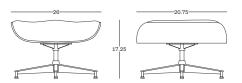

nstantly recognizable and enduringly fresh.

## designcraft





#### Key features





#### 1. Unparalleled craftmanship

Both the chair and ottoman are hand-assembled with care. Innovative hardware fastens the cushions to the shell without marring the wood. Shells are 7-ply veneers. Cushions are individually upholstered and replaceable.

#### 2. Expansive options

The chair is available in two sizes (ottoman in just one size), and a variety of veneers and upholstery options.

### 3. Embraces the latest in material innovation

The chair is available in a highly innovative bamboo-based alternative to leather that's soft, durable, scratch-resistant and colorfast.

## Statement of line overview

#### Eames Lounge Chair Classic Size



#### Eames Lounge Chair Tall Size



#### Eames Ottoman



#### **Benefits**

#### → Luxurious support and comfort

The chair's legendary comfort and support come from the angled back and carefully constructed cushions that won't flatten or clump over time.

#### → Iconic design that's heirloom quality

The origin of Eames Lounge Chair and Ottoman lies in the Eameses' investigations into molding plywood. The design is universally recognized; its quality, unsurpassed.

Warranty 5 years

**Materials** 

<u>Click here</u> to view the complete textile and materials offering for Eames Lounge Chair and Ottoman.

Sustainability

Click here to see how Eames Lounge Chair and Ottoman meet your environmental goals.

3D Models

<u>Click here</u> to explore the 3D model library.

**Images** 

Click here to view image gallery.