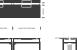

#### 1. Legs

- + Choice of leg shape, rectangular or round
- + Universal leg height 610 to 1250 mm

#### 2. Foot

- + Back-to-back foot connector for better aesthetics
- + Foot with castors to enhance flexibility

#### 3. Worktop

+ Melamine and laminate finish with square edge 25mm

+ Frameless screen in both pinnable and tackable options