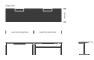

#### 1. Legs

- + Choice of leg shape, rectangular or round
- + Universal leg height 610 to 1250 mm

#### 2. Foot

- + Back-to-back foot connector for better aesthetics
- + Foot with castors to enhance flexibility

#### 3. Worktop

+ Melamine and laminate finish with square edge 25mm

+ Frameless screen in both pinnable and tackable options

#### 5. Cable Management

- + Wider cable tray with cutout for energy cable path
- + Hinge opening mechanism
- + Closed upper cable tray for better aesthetics