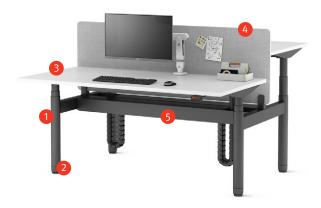

# **Key Features and Options**

#### 1. Legs

- + Choice of leg shape, rectangular or round
- + Universal leg height 610 to 1250 mm

#### 2. Foot

- + Back-to-back foot connector for better aesthetics
- + Foot with castors to enhance flexibility

#### 3. Worktop

+ Melamine and laminate finish with square edge 25mm

+ Frameless screen in both pinnable and tackable options

#### 5. Cable Management

- + Wider cable tray with cutout for energy cable path
- + Hinge opening mechanism
- + Closed upper cable tray for better aesthetics