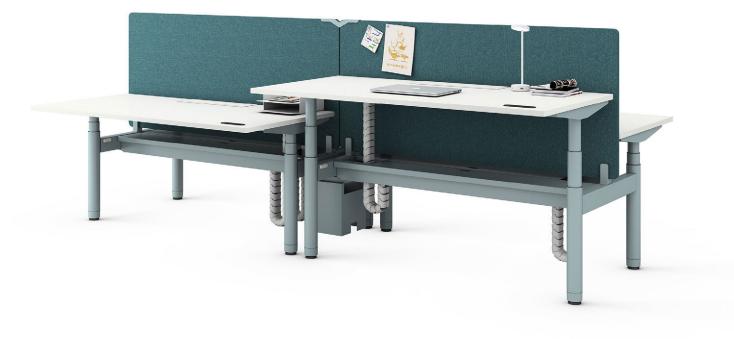

# Work Your Way

Supporting the workplace of the future is furniture that puts the power back in the hands of its users. That's why you get to choose how you move and when. Ratio's intuitive one-touch electric controls let you decide, and they shift the desk between positions in an instant.

The assigned desk version of Ratio also comes with programmable pre-sets. Save your settings, and you're good to go. Ratio will adjust with ease to your perfect posture whenever you come back to it.

Plus have your say about where to place the controls for moving from sit to stand. They can be integrated into the desk surface or mounted on the front edge – take your pick.

# Benching