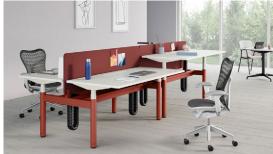

ndividuals using it.

# Work Your Way

Supporting the workplace of the future is furniture that puts the power back in the hands of its users. That's why you get to choose how you move and when. Ratio's intuitive one-touch electric controls let you decide, and they shift the desk between positions in an instant.

The assigned desk version of Ratio also comes with programmable pre-sets. Save your settings, and you're good to go. Ratio will adjust with ease to your perfect posture whenever you come back to it.

Plus have your say about where to place the controls for moving from sit to stand. They can be integrated into the desk surface or mounted on the front edge – take your pick.



12 years.

Please visit <u>hermanmiller.com/ratio</u> for details.



# Ratio<sup>®</sup>

# **Images**





View Image Library

# **Key Features and Options**



#### 1. Legs

- + Choice of leg shape, rectangular or round
- + Universal leg height 610 to 1250 mm

#### 2. Foot

- + Back-to-back foot connector for better aesthetics
- + Foot with castors to enhance flexibility

#### 3. Worktop

+ Melamine and laminate finish with square edge 25mm

+ Frameless screen in both pinnable and tackable options

#### 5. Cable Management

- + Wider cable tray with cutout for energy cable path
- + Hinge opening mechanism
- + Closed upper cable tray for better aesthetics

# **Statement of Line Overview**

### Configurations



# Benching



### Leg/Base















#### Combinations







# **Materials**

**Click here** to see our complete materials offering for Ratio

# Sustainability

<u>Click here</u>