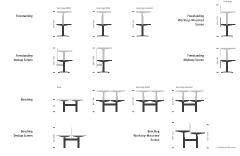

r mounted on the front edge – take your pick.



12 years.

Please visit <u>hermanmiller.com/ratio</u> for details.



# Ratio<sup>®</sup>

# **Images**





View Image Library

# **Key Features and Options**



#### 1. Legs

- + Choice of leg shape, rectangular or round
- + Universal leg height 610 to 1250 mm

#### 2. Foot

- + Back-to-back foot connector for better aesthetics
- + Foot with castors to enhance flexibility

#### 3. Worktop

+ Melamine and laminate finish with square edge 25mm

+ Frameless screen in both pinnable and tackable options

#### 5. Cable Management

- + Wider cable tray with cutout for energy cable path
- + Hinge opening mechanism
- + Closed upper cable tray for better aesthetics

# **Statement of Line Overview**

### Configurations



# Benching



### Leg/Base















#### Combinations







# **Materials**

**Click here** to see our complete materials offering for Ratio

# Sustainability

<u>Click here</u> to learn how Ratio meets your environmental goals

# **More Information**

For further information and resources for Ratio, please visit <a href="https://example.com/ratio">hermanmiller.com/ratio</a>

Ratio, Herman Miller and @ are registered trademarks of Herman Miller, Inc. © 2022 Herman Miller Asia Pacific. All rights reserved.