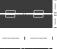

#### 1. Legs

- + Choice of leg shape, rectangular or round
- + Universal leg height 610 to 1250 mm

#### 2. Foot

- + Back-to-back foot connector for better aesthetics
- + Foot with castors to enhance flexibility

#### 3. Worktop

+ Melamine and laminate finish with square edge 25mm

+ Frameless screen in both pinnable and tackable options