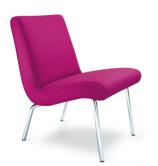

## VOSTRA. Design: Walter Knoll Team.

Vostra exudes the charm of memory. As far back as the fifties, the armchair was courageous enough to make a statement about casual seating. Today, it once again stands for lifestyle. Unconventional and easily remembered, it soon became a symbol of the time of awakening. Today, still an example of the timeless quality of good design.

## **Product description**

| Armchair   |                                                          |
|------------|----------------------------------------------------------|
| Modell no. | 607                                                      |
| Frame      | Solid beech with zigzag springs.<br>Back with strapping. |
| Base       | Tubular steel:<br>- highly polished chrome-plated        |
| Upholstery | Cold cure foam with an outer layer of nonwoven fabric.   |
| Glides     | Fitted with synthetic glides.                            |