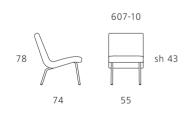

ut casual seating. Today, it once again stands for lifestyle. Unconventional and easily remembered, it soon became a symbol of the time of awakening. Today, still an example of the timeless quality of good design.

## **Product description**

| Armchair   |                                                          |
|------------|----------------------------------------------------------|
| Modell no. | 607                                                      |
| Frame      | Solid beech with zigzag springs.<br>Back with strapping. |
| Base       | Tubular steel:<br>- highly polished chrome-plated        |
| Upholstery | Cold cure foam with an outer layer of nonwoven fabric.   |
| Glides     | Fitted with synthetic glides.                            |

## Technical drawings and dimensions



All dimensions in cm.