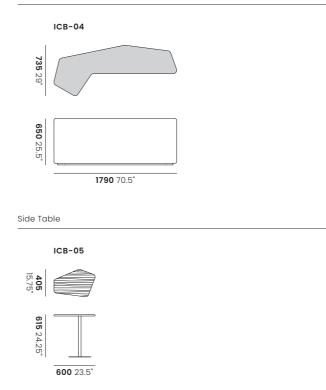

### Materials

Upholstered elements constructed using Dunlop Enduro\* foam with MDF substrate, upholstered in Customer's Own Material (COM) and/ or Leather (COL). Side table consists of powder coated mild steel base with compact laminate table top.