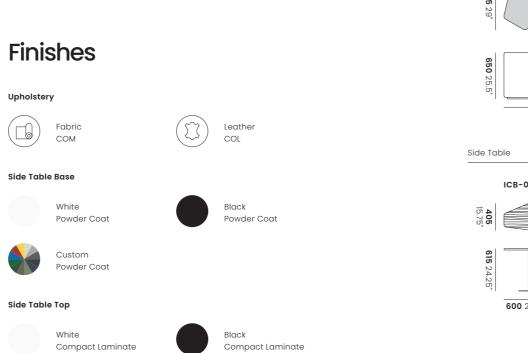

### Materials

Upholstered elements constructed using Dunlop Enduro\* foam with MDF substrate, upholstered in Customer's Own Material (COM) and/ or Leather (COL). Side table consists of powder coated mild steel base with compact laminate table top.