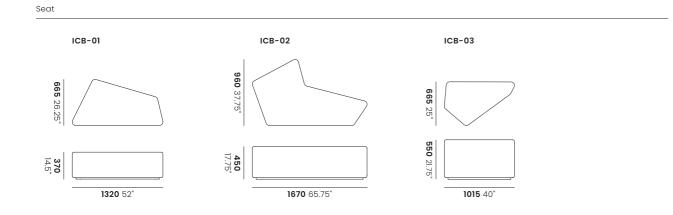

#### Notes

1. Each seating module supplied with connectors, used to link modules together.

Dimensions

Backrest