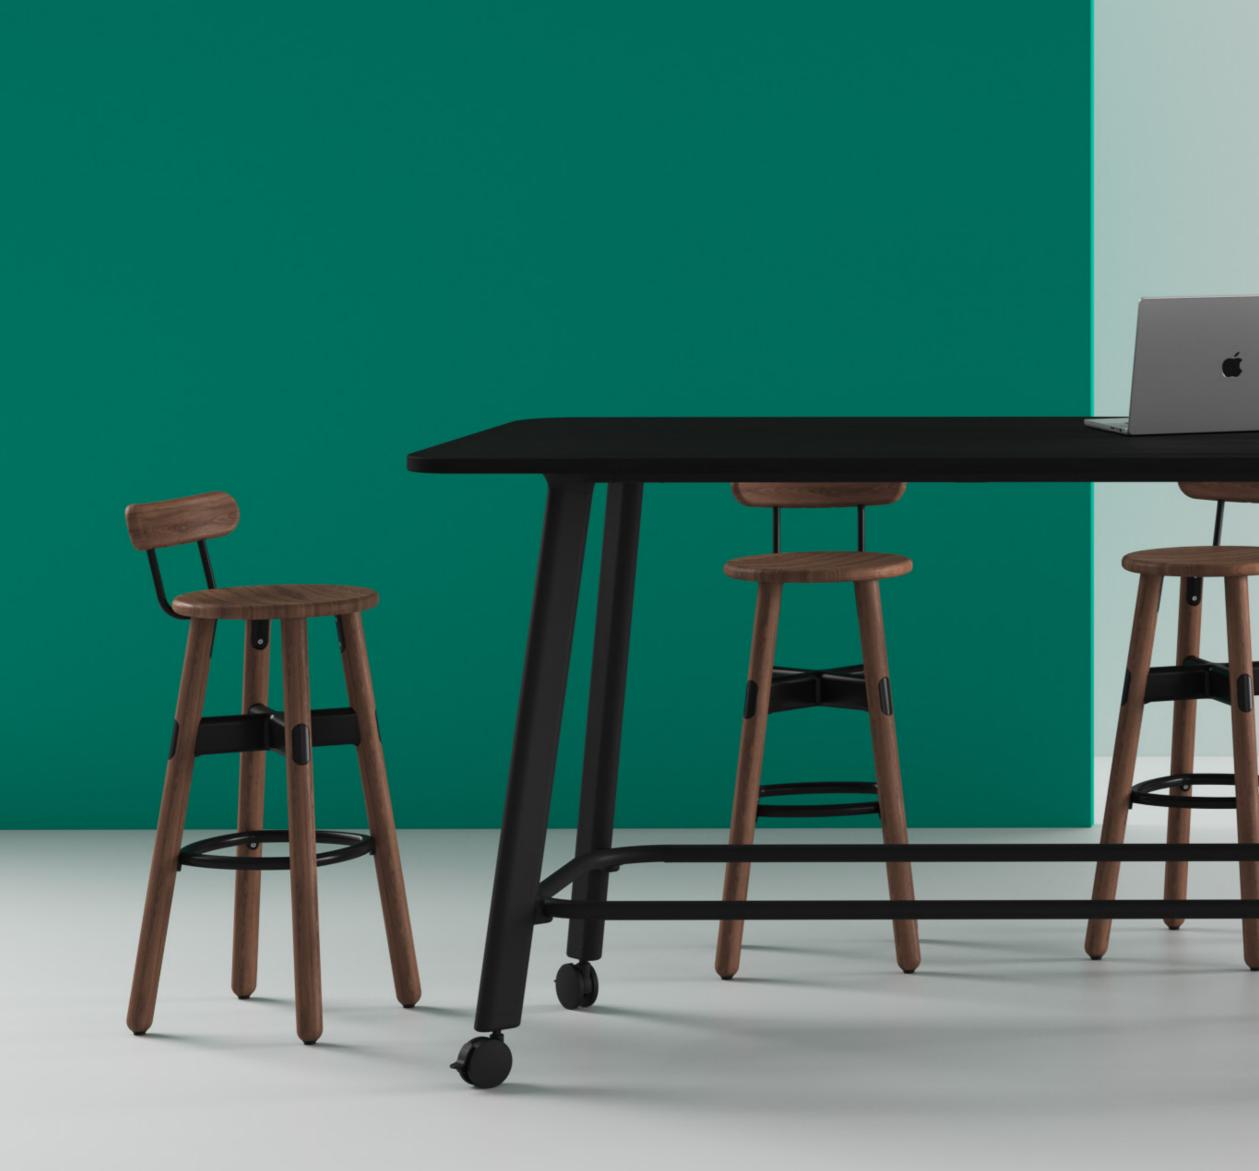

# Rosie

A Modular System Designed for Collaboration.

Whether it's a formal staff meeting or a quick catch up over coffee, Rosie's range of accessories and modular components provide the flexibility to suit any environment.

Available in three heights and with the option to add castors, Rosie is just as at home in the centre of a crucial brainstorming session as it is for a casual 1:1 meeting.

- 01 Rosie's simple lines and soft forms achieve a design aesthetic that is a perfect fit in today's workplace and yet will also remain timeless for years to come.
- 02 Available with soft-tread lockable castors at all three heights.
- 03 Integrated Footrail for 1050mmH frames.

04 Power Vortex is available with 2x power and 2x data or 4x power.

05 Power Vortex includes a fabric cable pocket with an entry for an umbilical to keep cables clean and tidy.

The modularity of the Rosie table system extends to the foot rail system that is included on all standing height tables.