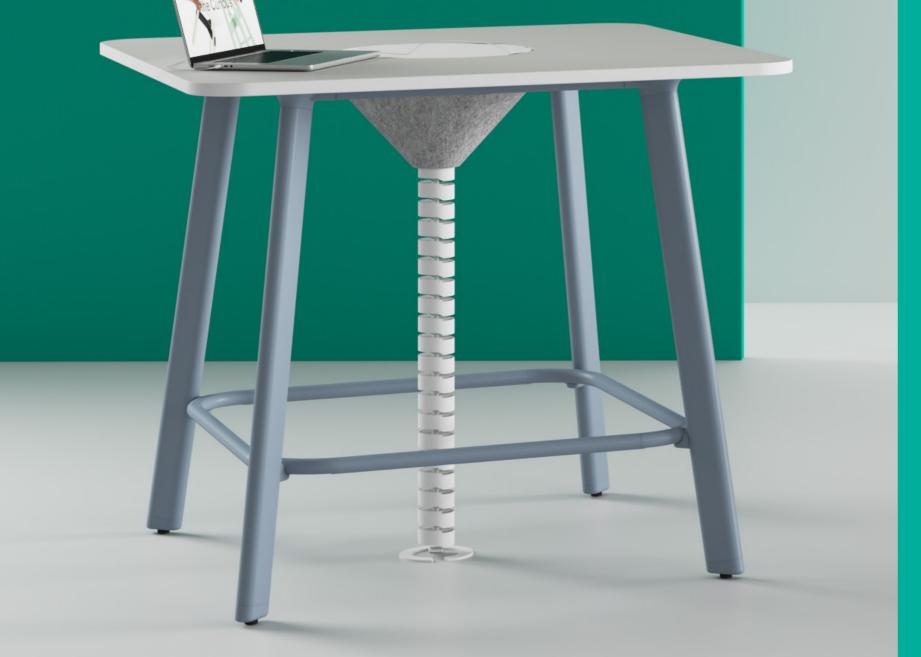

04 Power Vortex is available with 2x power and 2x data or 4x power.

05 Power Vortex includes a fabric cable pocket with an entry for an umbilical to keep cables clean and tidy.

The modularity of the Rosie table system extends to the foot rail system that is included on all standing height tables.

The Power Vortex is a tidy in-table power solution that provides easy access to power to keep your laptop, phone or tablet charged during those agile collaborative sessions while keeping excess cabling off the table top.