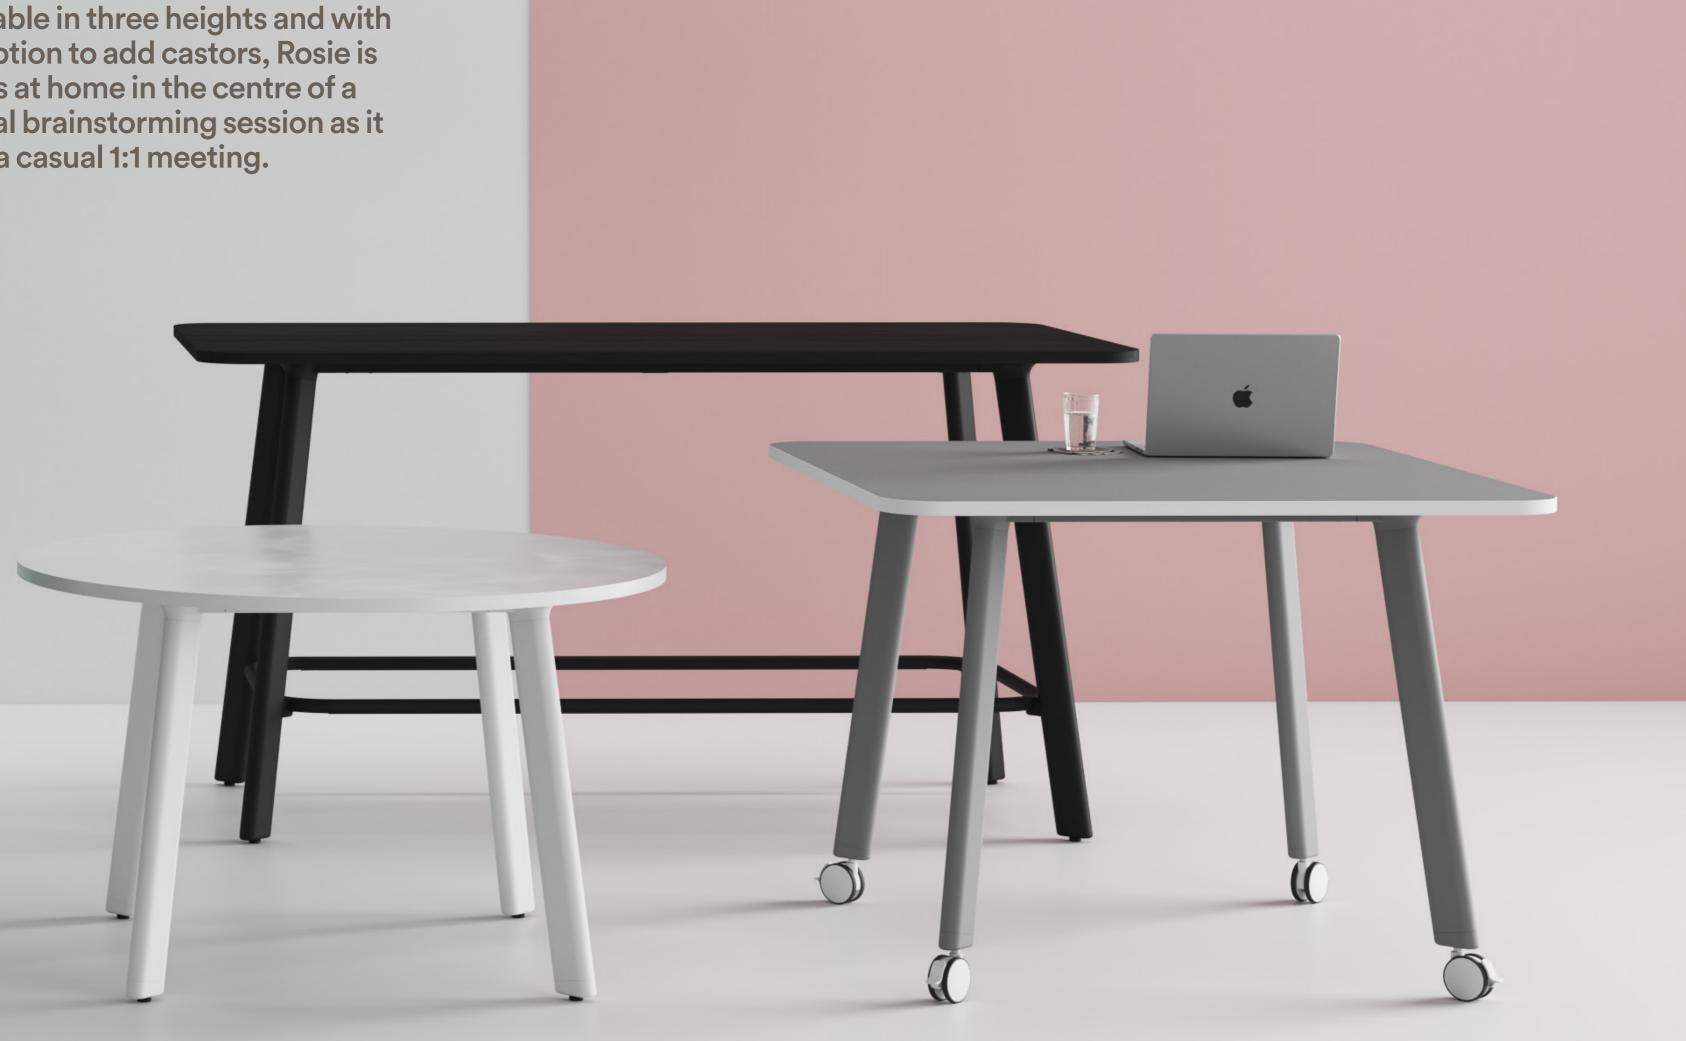

Available in three heights and with the option to add castors, Rosie is just as at home in the centre of a crucial brainstorming session as it is for a casual 1:1 meeting.

- 01 Rosie's simple lines and soft forms achieve a design aesthetic that is a perfect fit in today's workplace and yet will also remain timeless for years to come.
- 02 Available with soft-tread lockable castors at all three heights.
- 03 Integrated Footrail for 1050mmH frames.