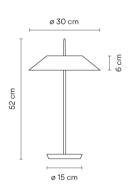

# Model Sheet

IP20 Bi-volt 50-60Hz

**Application** 

Table Lamps

Packaging

0.615 m x 0.35 m x 0.22 m

Gross weigth 4.9 Net weigth 4.41 Vol. 0.0473