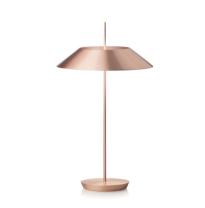

# Mayfair

## 5505

Design By Diego Fortunato

The Mayfair lamps are a Diego Fortunato design proposal.

The entire Mayfair collection incorporates LED lighting and comes in various finishes: white, black, gold and copper.

#### Finish

20 Gold Mayfair gold

18 Graphite Mayfair RAL 7016

67 Matt copper Mayfair copper brown

93 White Mayfair RAL 9016

LED temperature color

2700 K

Dimming