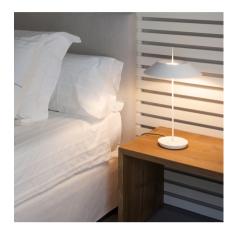

# Mayfair

## 5505

Design By Diego Fortunato

The Mayfair lamps are a Diego Fortunato design proposal.

The entire Mayfair collection incorporates LED lighting and comes in various finishes: white, black, gold and copper.

#### **General Lighting**

Lamp that emits an upward or backward beam that is reflected by the ceiling or wall.