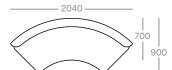

### Mod InsideCurve 1/4 Lowback CU-MT-M-IC-14-LB

### Mod InsideCurve 1/4 Highback CU-MT-M-IC-14-HB