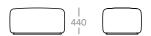

chair Low Back ROUND CU-MT-1S-LB





# Single Armchair Low Back SQUARE CU-MT-18-LB-SQ





### 2 Seater Sofa Low Back / 3 Seater Sofa Low Back $_{\rm CU-MT-2S-LB-SQ\ /\ CU-MT-3S-LB-SQ}$





### Single Ottoman ROUND CU-MT-18-0





### Single Armchair High Back SQUARE





### 2 Seater Sofa High Back / 3 Seater Sofa High Back cu-mt-2s-HB-SQ/CU-mt-3s-HB-SQ







### dimensions - modular

#### Mod InsideCurve 1/8 Lowback CU-MT-M-IC-18-LB





### Mod InsideCurve 1/4 Lowback CU-MT-M-IC-14-LB





#### Mod Outside Curve 1/8 LowBack CU-MT-M-OC-18-LB

- 1030 -











### Mod InsideCurve 1/8 Highback CU-MT-M-IC-18-HB

**–** 1100 **–** 



### Mod InsideCurve 1/4 Highback CU-MT-M-IC-14-HB





#### Mod Square Centre Low Back CU-MT-M-SQ-LB

**—** 920 **—** 700



### Mod Square Ottoman

650



# Mod Square Chaise Right Back CU-MT-M-SQC-R

- 1820 – 700



# Mod Square Chaise Left Back

- 1820 -700