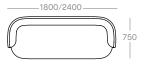

and joinery to create functional pieces with spirit and personality.

In recent years, Goodrum's work has been awarded a host of design accolades including the NGV Rigg Prize, Vogue x Alessi Design Prize, Indesign Luminary Award and the Idea Awards Editor's Medal. He has also been commissioned to design pieces for several global luxury brands including Veuve Clicquot, Alessi and Cappellini.

n a u

# dimensions - singular

# Single Armchair Low Back ROUND CU-MT-1S-LB





# Single Armchair Low Back SQUARE CU-MT-18-LB-SQ





### 2 Seater Sofa Low Back / 3 Seater Sofa Low Back $_{\rm CU-MT-2S-LB-SQ\ /\ CU-MT-3S-LB-SQ}$





### Single Ottoman ROUND CU-MT-18-0





### Single Armchair High Back SQUARE





### 2 Seater Sofa High Back / 3 Seater Sofa High Back cu-mt-2s-HB-SQ/CU-mt-3s-HB-SQ







### dimensions - modular

#### Mod InsideCurve 1/8 Lowback CU-MT-M-IC-18-LB





### Mod InsideCurve 1/4 Lowback CU-MT-M-IC-14-LB





#### Mod Outside Curve 1/8 LowBack CU-MT-M-OC-18-LB

- 1030 -











### Mod InsideCurve 1/8 Highback CU-MT-M-IC-18-HB

**–** 1100 **–** 



### Mod InsideCurve 1/4 Highback CU-MT-M-IC-14-HB





#### Mod Square Centre Low Back CU-MT-M-SQ-LB

**—** 920 **—** 700



### Mod Square Ottoman

650



# Mod Square Chaise Right Back CU-MT-M-SQC-R

- 1820 – 700



# Mod Square Chaise Left Back

- 1820 -700