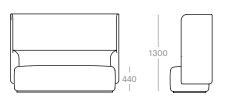

nd joinery to create functional pieces with spirit and personality.

In recent years, Goodrum's work has been awarded a host of design accolades including the NGV Rigg Prize, Vogue x Alessi Design Prize, Indesign Luminary Award and the Idea Awards Editor's Medal. He has also been commissioned to design pieces for several global luxury brands including Veuve Clicquot, Alessi and Cappellini.

n a u

# dimensions - singular

# Single Armchair Low Back ROUND CU-MT-1S-LB





# Single Armchair Low Back SQUARE CU-MT-18-LB-SQ





### 2 Seater Sofa Low Back / 3 Seater Sofa Low Back $_{\rm CU-MT-2S-LB-SQ\ /\ CU-MT-3S-LB-SQ}$





### Single Ottoman ROUND CU-MT-18-0





### Single Armchair High Back SQUARE





### 2 Seater Sofa High Back / 3 Seater Sofa High Back cu-mt-2s-HB-SQ/CU-mt-3s-HB-SQ







### dimensions - modular

#### Mod InsideCurve 1/8 Lowback CU-MT-M-IC-18-LB





### Mod InsideCurve 1/4 Lowback CU-MT-M-IC-14-LB





#### Mod Outside Curve 1/8 LowBack CU-MT-M-OC-18-LB

- 1030 -











### Mod InsideCurve 1/8 Highback CU-MT-M-IC-18-HB

**–** 1100 **–** 



### Mod InsideCurve 1/4 Highback CU-MT-M-IC-14-HB





#### Mod Square Centre Low Back CU-MT-M-SQ-LB

**—** 920 **—** 700



### Mod Square Ottoman

650



# Mod Square Chaise Right Back CU-MT-M-SQC-R

- 1820 – 700



# Mod Square Chaise Left Back

- 1820 -700