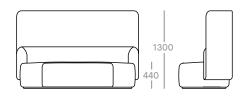

brands including Veuve Clicquot, Alessi and Cappellini.

n a u

# dimensions - singular

# Single Armchair Low Back ROUND CU-MT-1S-LB





# Single Armchair Low Back SQUARE CU-MT-18-LB-SQ





### 2 Seater Sofa Low Back / 3 Seater Sofa Low Back $_{\rm CU-MT-2S-LB-SQ\ /\ CU-MT-3S-LB-SQ}$





### Single Ottoman ROUND CU-MT-18-0





### Single Armchair High Back SQUARE





### 2 Seater Sofa High Back / 3 Seater Sofa High Back cu-mt-2s-HB-SQ/CU-mt-3s-HB-SQ







### dimensions - modular

#### Mod InsideCurve 1/8 Lowback CU-MT-M-IC-18-LB





### Mod InsideCurve 1/4 Lowback CU-MT-M-IC-14-LB





#### Mod Outside Curve 1/8 LowBack CU-MT-M-OC-18-LB

- 1030 -











### Mod InsideCurve 1/8 Highback CU-MT-M-IC-18-HB

**–** 1100 **–** 



### Mod InsideCurve 1/4 Highback CU-MT-M-IC-14-HB





#### Mod Square Centre Low Back CU-MT-M-SQ-LB

**—** 920 **—** 700



### Mod Square Ottoman

650



# Mod Square Chaise Right Back CU-MT-M-SQC-R

- 1820 – 700



# Mod Square Chaise Left Back

- 1820 -700