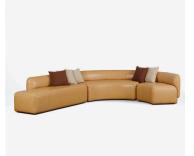

### mega tulip

by Adam Goodrum, 2022

Introducing the next iteration of an Australian classic: Mega Tulip by Adam Goodrum.

Designed for the workplace of tomorrow, Mega Tulip features the same organic curves and perfect proportions as its predecessor, Fat Tulip. Suitable for a plethora of commercial environments ranging from flexible workplaces to lobbies to public areas, Mega Tulip has a distinctive softness that also lends itself to residential settings. Allowing for limitless configurations, Mega Tulip is as adaptable as it is graphically interesting. This flexible modular system is comprised of a diverse landscape of elements, from independent sofas and armchairs, to straight or curved segments and high back booths. Create private zones for focus, open spaces for interaction or casual areas for relaxation.

Available in a wide selection of upholstery options, Mega Tulip is a truly versatile sofa system that offers infinite typologies with one singular design language.