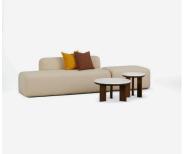

### mega tulip

by Adam Goodrum, 2022

Introducing the next iteration of an Australian classic: Mega Tulip by Adam Goodrum.

Designed for the workplace of tomorrow, Mega Tulip features the same organic curves and perfect proportions as its predecessor, Fat Tulip. Suitable for a plethora of commercial environments ranging from flexible workplaces to lobbies to public areas, Mega Tulip has a distinctive softness that also lends itself to residential settings. Allowing for limitless configurations, Mega Tulip is as adaptable as it is graphically interesting. This flexible modular system is comprised of a diverse landscape of elements, from independent sofas and armchairs, to straight or curved segments and high back booths. Create private zones for focus, open spaces for interaction or casual areas for relaxation.

Available in a wide selection of upholstery options, Mega Tulip is a truly versatile sofa system that offers infinite typologies with one singular design language.