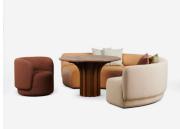

### mega tulip

by Adam Goodrum, 2022

Introducing the next iteration of an Australian classic: Mega Tulip by Adam Goodrum.

Designed for the workplace of tomorrow, Mega Tulip features the same organic curves and perfect proportions as its predecessor, Fat Tulip. Suitable for a plethora of commercial environments ranging from flexible workplaces to lobbies to public areas, Mega Tulip has a distinctive softness that also lends itself to residential settings. Allowing for limitless configurations, Mega Tulip is as adaptable as it is graphically interesting. This flexible modular system is comprised of a diverse landscape of elements, from independent sofas and armchairs, to straight or curved segments and high back booths. Create private zones for focus, open spaces for interaction or casual areas for relaxation.

Available in a wide selection of upholstery options, Mega Tulip is a truly versatile sofa system that offers infinite typologies with one singular design language.