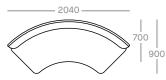

### Mod InsideCurve 1/4 Lowback CU-MT-M-IC-14-LB

### Mod InsideCurve 1/4 Highback CU-MT-M-IC-14-HB