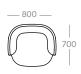

r this reason, his designs celebrate process and craftsmanship, and accentuate components and joinery to create functional pieces with spirit and personality.

In recent years, Goodrum's work has been awarded a host of design accolades including the NGV Rigg Prize, Vogue x Alessi Design Prize, Indesign Luminary Award and the Idea Awards Editor's Medal. He has also been commissioned to design pieces for several global luxury brands including Veuve Clicquot, Alessi and Cappellini.

n a u

# dimensions - singular

# Single Armchair Low Back ROUND CU-MT-1S-LB





# Single Armchair Low Back SQUARE CU-MT-18-LB-SQ





### 2 Seater Sofa Low Back / 3 Seater Sofa Low Back $_{\rm CU-MT-2S-LB-SQ\ /\ CU-MT-3S-LB-SQ}$





### Single Ottoman ROUND CU-MT-18-0





### Single Armchair High Back SQUARE





### 2 Seater Sofa High Back / 3 Seater Sofa High Back cu-mt-2s-HB-SQ/CU-mt-3s-HB-SQ







### dimensions - modular

#### Mod InsideCurve 1/8 Lowback CU-MT-M-IC-18-LB





### Mod InsideCurve 1/4 Lowback CU-MT-M-IC-14-LB





#### Mod Outside Curve 1/8 LowBack CU-MT-M-OC-18-LB

- 1030 -











### Mod InsideCurve 1/8 Highback CU-MT-M-IC-18-HB

**–** 1100 **–** 



### Mod InsideCurve 1/4 Highback CU-MT-M-IC-14-HB





#### Mod Square Centre Low Back CU-MT-M-SQ-LB

**—** 920 **—** 700



### Mod Square Ottoman

650



# Mod Square Chaise Right Back CU-MT-M-SQC-R

- 1820 – 700



# Mod Square Chaise Left Back

- 1820 -700