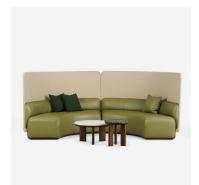

### mega tulip

by Adam Goodrum, 2022

Introducing the next iteration of an Australian classic: Mega Tulip by Adam Goodrum.

Designed for the workplace of tomorrow, Mega Tulip features the same organic curves and perfect proportions as its predecessor, Fat Tulip. Suitable for a plethora of commercial environments ranging from flexible workplaces to lobbies to public areas, Mega Tulip has a distinctive softness that also lends itself to residential settings. Allowing for limitless configurations, Mega Tulip is as adaptable as it is graphically interesting. This flexible modular system is comprised of a diverse landscape of elements, from independent sofas and armchairs, to straight or curved segments and high back booths. Create private zones for focus, open spaces for interaction or casual areas for relaxation.

Available in a wide selection of upholstery options, Mega Tulip is a truly versatile sofa system that offers infinite typologies with one singular design language.