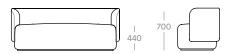

### 2 Seater Sofa Low Back / 3 Seater Sofa Low Back $_{\rm CU-MT-2S-LB-SQ\ /\ CU-MT-3S-LB-SQ}$