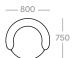

### variations & dimensions

### dimensions - modular

#### Mod InsideCurve 1/8 Lowback CU-MT-M-IC-18-LB

### Mod InsideCurve 1/4 Lowback CU-MT-M-IC-14-LB

#### Mod Outside Curve 1/8 LowBack CU-MT-M-OC-18-LB

- 1030 -

### Mod InsideCurve 1/8 Highback CU-MT-M-IC-18-HB

**–** 1100 **–** 

### Mod InsideCurve 1/4 Highback CU-MT-M-IC-14-HB

#### Mod Square Centre Low Back CU-MT-M-SQ-LB

**—** 920 **—** 700

### Mod Square Ottoman

650

# Mod Square Chaise Right Back CU-MT-M-SQC-R

- 1820 – 700

# Mod Square Chaise Left Back

- 1820 -700