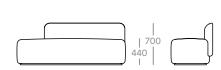

### 2 Seater Sofa Low Back / 3 Seater Sofa Low Back $_{\rm CU-MT-2S-LB-SQ\ /\ CU-MT-3S-LB-SQ}$