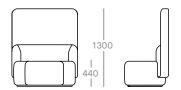

ommissioned to design pieces for several global luxury brands including Veuve Clicquot, Alessi and Cappellini.

n a u

# dimensions - singular

# Single Armchair Low Back ROUND CU-MT-1S-LB





# Single Armchair Low Back SQUARE CU-MT-18-LB-SQ





### 2 Seater Sofa Low Back / 3 Seater Sofa Low Back $_{\rm CU-MT-2S-LB-SQ\ /\ CU-MT-3S-LB-SQ}$





### Single Ottoman ROUND CU-MT-18-0





### Single Armchair High Back SQUARE





### 2 Seater Sofa High Back / 3 Seater Sofa High Back cu-mt-2s-HB-SQ/CU-mt-3s-HB-SQ







### dimensions - modular

#### Mod InsideCurve 1/8 Lowback CU-MT-M-IC-18-LB





### Mod InsideCurve 1/4 Lowback CU-MT-M-IC-14-LB





#### Mod Outside Curve 1/8 LowBack CU-MT-M-OC-18-LB

- 1030 -











### Mod InsideCurve 1/8 Highback CU-MT-M-IC-18-HB

**–** 1100 **–** 



### Mod InsideCurve 1/4 Highback CU-MT-M-IC-14-HB





#### Mod Square Centre Low Back CU-MT-M-SQ-LB

**—** 920 **—** 700



### Mod Square Ottoman

650



# Mod Square Chaise Right Back CU-MT-M-SQC-R

- 1820 – 700



# Mod Square Chaise Left Back

- 1820 -700