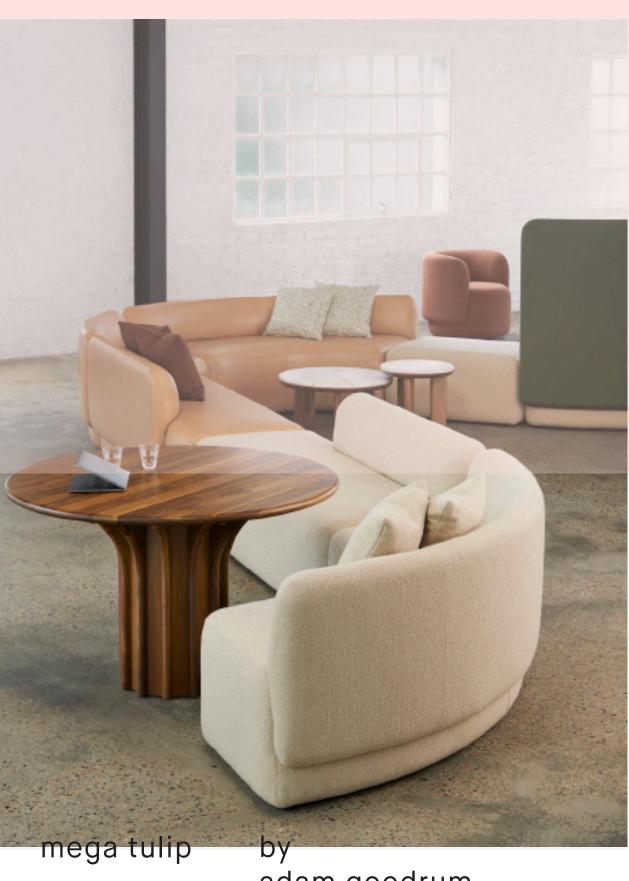

### mega tulip

by Adam Goodrum, 2022

Introducing the next iteration of an Australian classic: Mega Tulip by Adam Goodrum.

Designed for the workplace of tomorrow, Mega Tulip features the same organic curves and perfect proportions as its predecessor, Fat Tulip. Suitable for a plethora of commercial environments ranging from flexible workplaces to lobbies to public areas, Mega Tulip has a distinctive softness that also lends itself to residential settings. Allowing for limitless configurations, Mega Tulip is as adaptable as it is graphically interesting. This flexible modular system is comprised of a diverse landscape of elements, from independent sofas and armchairs, to straight or curved segments and high back booths. Create private zones for focus, open spaces for interaction or casual areas for relaxation.

Available in a wide selection of upholstery options, Mega Tulip is a truly versatile sofa system that offers infinite typologies with one singular design language.