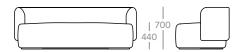

### 2 Seater Sofa Low Back / 3 Seater Sofa Low Back $_{\rm CU-MT-2S-LB-SQ\ /\ CU-MT-3S-LB-SQ}$

### 2 Seater Sofa High Back / 3 Seater Sofa High Back cu-mt-2s-HB-SQ/CU-mt-3s-HB-SQ