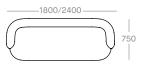

### dimensions - modular

# Mod Square Chaise Right Back CU-MT-M-SQC-R

- 1820 – 700

# Mod Square Chaise Left Back

- 1820 -700