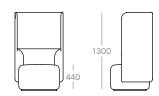

### 2 Seater Sofa High Back / 3 Seater Sofa High Back cu-mt-2s-HB-SQ/CU-mt-3s-HB-SQ