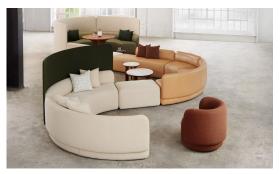

### mega tulip

by Adam Goodrum, 2022

Introducing the next iteration of an Australian classic: Mega Tulip by Adam Goodrum.

Designed for the workplace of tomorrow, Mega Tulip features the same organic curves and perfect proportions as its predecessor, Fat Tulip. Suitable for a plethora of commercial environments ranging from flexible workplaces to lobbies to public areas, Mega Tulip has a distinctive softness that also lends itself to residential settings. Allowing for limitless configurations, Mega Tulip is as adaptable as it is graphically interesting. This flexible modular system is comprised of a diverse landscape of elements, from independent sofas and armchairs, to straight or curved segments and high back booths. Create private zones for focus, open spaces for interaction or casual areas for relaxation.

Available in a wide selection of upholstery options, Mega Tulip is a truly versatile sofa system that offers infinite typologies with one singular design language.