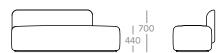

a Low Back / 3 Seater Sofa Low Back $_{\rm CU-MT-2S-LB-SQ\ /\ CU-MT-3S-LB-SQ}$





### Single Ottoman ROUND CU-MT-18-0





### Single Armchair High Back SQUARE





### 2 Seater Sofa High Back / 3 Seater Sofa High Back cu-mt-2s-HB-SQ/CU-mt-3s-HB-SQ







### dimensions - modular

#### Mod InsideCurve 1/8 Lowback CU-MT-M-IC-18-LB





### Mod InsideCurve 1/4 Lowback CU-MT-M-IC-14-LB





#### Mod Outside Curve 1/8 LowBack CU-MT-M-OC-18-LB

- 1030 -











### Mod InsideCurve 1/8 Highback CU-MT-M-IC-18-HB

**–** 1100 **–** 



### Mod InsideCurve 1/4 Highback CU-MT-M-IC-14-HB





#### Mod Square Centre Low Back CU-MT-M-SQ-LB

**—** 920 **—** 700



### Mod Square Ottoman

650



# Mod Square Chaise Right Back CU-MT-M-SQC-R

- 1820 – 700



# Mod Square Chaise Left Back

- 1820 -700