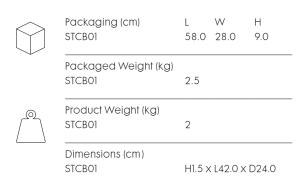

| Process           | Carved white Morwad marble board. Brass etched logo on the base. Hand formed sheet of brass dish, polished and left unlacquered.                                                                                                           |
|-------------------|--------------------------------------------------------------------------------------------------------------------------------------------------------------------------------------------------------------------------------------------|
| Year of Design    | 2013                                                                                                                                                                                                                                       |
| Material          | Morwad white marble board. Brass dish.                                                                                                                                                                                                     |
| Product Code      | Stone Chopping Board STCB01                                                                                                                                                                                                                |
| Туре              | Chopping Board                                                                                                                                                                                                                             |
| Colour            | O White Gold                                                                                                                                                                                                                               |
| Product Testing   | Design to comply with BS-EN requirements                                                                                                                                                                                                   |
| Care Instructions | Rinse before use. Do not use abrasive or acidic cleaners. The brass will develop a natural patina as it oxidises, we believe that this enhances the beauty of the product as it is the nature of the material. Wash with warm soapy water, |