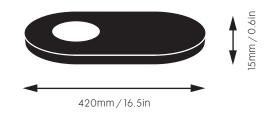

| Process           | Carved white Morwad marble board. Brass etched logo on the base. Hand formed sheet of brass dish, polished and left unlacquered.                                                                                                           |
|-------------------|--------------------------------------------------------------------------------------------------------------------------------------------------------------------------------------------------------------------------------------------|
| Year of Design    | 2013                                                                                                                                                                                                                                       |
| Material          | Morwad white marble board. Brass dish.                                                                                                                                                                                                     |
| Product Code      | Stone Chopping Board STCB01                                                                                                                                                                                                                |
| Туре              | Chopping Board                                                                                                                                                                                                                             |
| Colour            | O White Gold                                                                                                                                                                                                                               |
| Product Testing   | Design to comply with BS-EN requirements                                                                                                                                                                                                   |
| Care Instructions | Rinse before use. Do not use abrasive or acidic cleaners. The brass will develop a natural patina as it oxidises, we believe that this enhances the beauty of the product as it is the nature of the material. Wash with warm soapy water, |