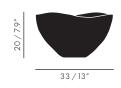

 BAV01G
 1

 BAV02G
 2

 BAV03G
 2.5

Dimensions (cm/in) Bash Vessel – Small H 20cm/7.9in W 33cm/12.9in D 17cm/6.7in

Bash Vessel - Medium H 28cm/1lin W 46cm/18.1in D 26cm/10.2in

Bash Vessel - Large H 34cm/13.4in W 53cm/20.9in D 31cm/12.2in