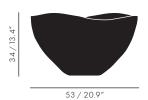

 BAV01G
 1

 BAV02G
 2

 BAV03G
 2.5

Dimensions (cm/in) Bash Vessel – Small H 20cm/7.9in W 33cm/12.9in D 17cm/6.7in

Bash Vessel - Medium H 28cm/1lin W 46cm/18.1in D 26cm/10.2in

Bash Vessel - Large H 34cm/13.4in W 53cm/20.9in D 31cm/12.2in