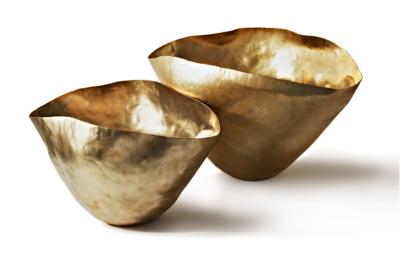

## **Bash Vessel**

A series of brass vessels, shaped by hand to give a crumpled form. Can be used as an extravagant flower vase, fruit bowl or as a contemporary sculpture. Each vessel is unique in shape and finished with a gold wash. Available in Small, Medium and Large.

| Process               | Each unique vessel is formed by hand from a single sheet of brass, finished with a gold wash and a food safe lacquer. These products are handmade and variations may occur from piece to piece. |                            |  |
|-----------------------|-------------------------------------------------------------------------------------------------------------------------------------------------------------------------------------------------|----------------------------|--|
| Year of Design        | 2011                                                                                                                                                                                            |                            |  |
| Material              | Brass                                                                                                                                                                                           |                            |  |
| Product Code          | Bash Vessel – Small<br>Bash Vessel – Medium<br>Bash Vessel – Large                                                                                                                              | BAV01G<br>BAV02G<br>BAV03G |  |
| Туре                  | Accessories                                                                                                                                                                                     |                            |  |
| Colour                | Gold                                                                                                                                                                                            |                            |  |
| Cleaning Instructions | Use a soft damp cloth to clean, no abrasive agent.                                                                                                                                              |                            |  |