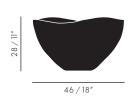

 BAV01G
 1

 BAV02G
 2

 BAV03G
 2.5

Dimensions (cm/in) Bash Vessel – Small H 20cm/7.9in W 33cm/12.9in D 17cm/6.7in

Bash Vessel - Medium H 28cm/1lin W 46cm/18.1in D 26cm/10.2in

Bash Vessel - Large H 34cm/13.4in W 53cm/20.9in D 31cm/12.2in