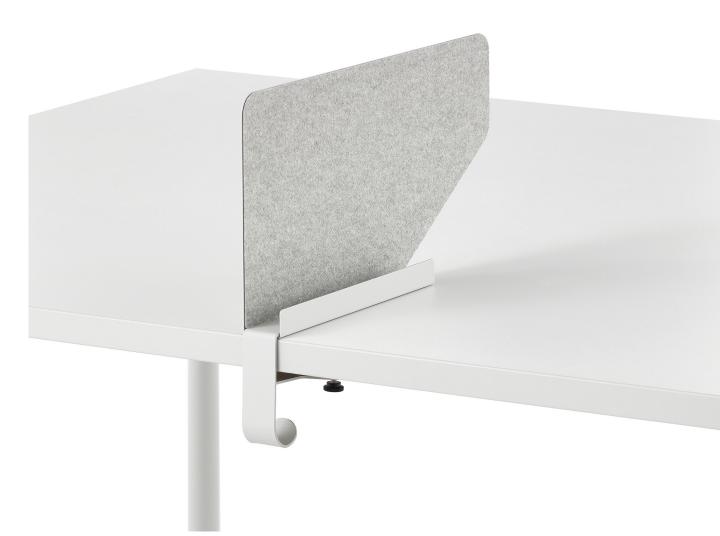

# **OE1 Boundary Screen**

The OE1 Boundary Screen helps teammates easily define personal space on a variety of work surfaces. Part of the OE1 Workspace Collection™.

#### Benefits

- The OE1 Boundary Screen quickly attaches to tables and counters so people can claim their space and get to work.
- Its sturdy steel construction allows people to attach magnets or Ubi<sup>®</sup> Name Tags and hang personal items from its bag hook.
- For a softer aesthetic and increased sound dampening, add an optional fabric liner.

#### 1. Compatibility

Compatible with square-edge profiles and most surface thicknesses, making it usable on a wide variety of tables.

# 2. Bag Hook

Built-in bag hook provides a place to hang personal items.

#### 3. Liner Fabric

Optional liner fabric comes in multiple colors, including accent colors for a bold statement and neutral colors to blend in seamlessly.

 Shelf Provides space to store personal items like cards and paper.