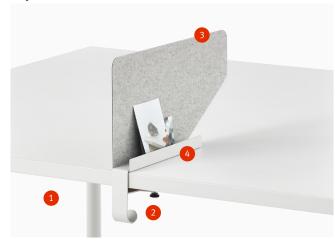

#### 1. Compatibility

Compatible with square-edge profiles and most surface thicknesses, making it usable on a wide variety of tables.

# 2. Bag Hook

Built-in bag hook provides a place to hang personal items.

#### 3. Liner Fabric

Optional liner fabric comes in multiple colors, including accent colors for a bold statement and neutral colors to blend in seamlessly.

 Shelf Provides space to store personal items like cards and paper.