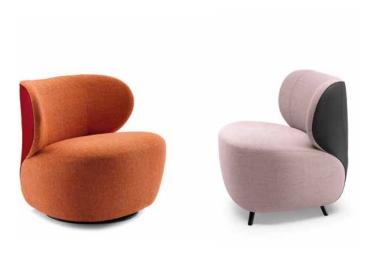

## BAO. ARMCHAIR AND ARMCHAIR SMALL

DESIGN: EOOS.

| Construction | seat and back: steel frame                                 | Cover       | 207-10/ 227-10/ 228-10:                                                                           |
|--------------|------------------------------------------------------------|-------------|---------------------------------------------------------------------------------------------------|
|              |                                                            |             | upholstered in the same material                                                                  |
| Frame        | swivel base                                                |             |                                                                                                   |
|              |                                                            |             | 207-10 C/ 227-10 C/ 228-10 C:                                                                     |
|              | 207-10/ 207-10 C: with swivel base                         |             | Combined upholstery: Interior and exterior of the unit can be upholstered in different colors and |
|              | 227-10/ 227-10 C: with solid wood legs in beech            |             | materials. For units with combination upholstery, add                                             |
|              | black or with a surcharge in oak white pigmented,          |             | list price of 207-10 C/ 227-10 C/ 228-10 C in appro-                                              |
|              | oiled (.10wo), oak fumed, oiled (.13wo), oak burned,       |             | priate price group with cover upcharge back shield to                                             |
|              | oiled (.14wo) or nutwood with sapwood, oiled               |             | obtain total list price for item.                                                                 |
|              | (.99wo).                                                   |             |                                                                                                   |
|              |                                                            |             | Exterior cover is also available in leather Saddle only                                           |
|              | 228-10/ 228-10 C: with swivel base                         |             | for model 207-10 C - not for 227-10 C respectively                                                |
|              |                                                            |             | 228-10 C.                                                                                         |
| Upholstery   | – seat:                                                    |             |                                                                                                   |
|              | – foam-moulded with polyester fiber wrap                   | Information | Structured or elastic fabrics are recommended due to                                              |
|              | – webbing                                                  |             | the round shape of the frame. Additional seams may                                                |
|              | – back:                                                    |             | be required.                                                                                      |
|              | <ul> <li>foam-moulded with polyester fiber wrap</li> </ul> |             |                                                                                                   |

## ARMCHAIR

**207-10** W 82 D 76 H 71 SH 42 SD 55

W 32¼ D 30 H 28 SH 16½ SD 21¾

**207-10 C** W 82 D 76 H 71 SH 42 SD 55

W 32¼ D 30 H 28 SH 16½ SD 21¾