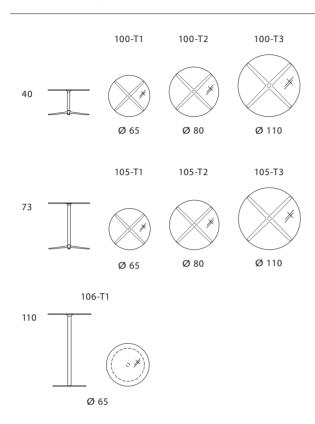

### **Technical drawings and dimensions**

All dimensions in cm.

#### **Product description**

| Occasion table 100-T and table 105-T |                                                                                                                                             |
|--------------------------------------|---------------------------------------------------------------------------------------------------------------------------------------------|
| Modell no.                           | 100                                                                                                                                         |
| Table top                            | Safety glass: - satinised (.30) - crystal (.31) - black (.35) - white (.36)  Thickness of top T1 and T2: 12 mm. Thickness of top T3: 15 mm. |
| Frame                                | 4-star base, matt polished die-cast aluminium.                                                                                              |
| Glides                               | Synthetic glides.                                                                                                                           |
| Bistro table 106-T                   |                                                                                                                                             |
| Table top                            | Safety glass: - satinised (.30) - crystal (.31)  Thickness of top: 12 mm.                                                                   |
|                                      |                                                                                                                                             |
| Frame                                | Flat base plate, matt brushed.                                                                                                              |
| Glides                               | Synthetic glides.                                                                                                                           |