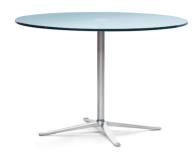

### X-TABLE. Design: PearsonLloyd.

Thanks to the decently styled bases, X-Table can be combined with various types of chairs or armchairs. It is available in three heights: as low coffee table, as dining table or as bistro table. There are glass table tops in various sizes and shapes.

#### **Product description**

| Occasion table 100-T and table 105-T |                                                                                                                                             |
|--------------------------------------|---------------------------------------------------------------------------------------------------------------------------------------------|
| Modell no.                           | 100                                                                                                                                         |
| Table top                            | Safety glass: - satinised (.30) - crystal (.31) - black (.35) - white (.36)  Thickness of top T1 and T2: 12 mm. Thickness of top T3: 15 mm. |
| Frame                                | 4-star base, matt polished die-cast aluminium.                                                                                              |
| Glides                               | Synthetic glides.                                                                                                                           |
| Bistro table 106-T                   |                                                                                                                                             |
| Table top                            | Safety glass: - satinised (.30) - crystal (.31)  Thickness of top: 12 mm.                                                                   |
|                                      |                                                                                                                                             |
| Frame                                | Flat base plate, matt brushed.                                                                                                              |
| Glides                               | Synthetic glides.                                                                                                                           |